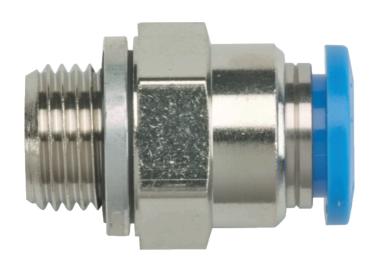

## Push-in fitting for 6 mm tube, G 1/8"

- Push-in fitting including seal
- For connection to e. g. venting valves, sealing gas valves or power failure venting units or driers
- Connection G 1/8"
- For 6 mm hose

| Technical Data   | Push-in fitting for 6 mm tube, G 1/8" |
|------------------|---------------------------------------|
| Inner connection | ø 6 mm                                |
| Outer connection | G 1/8"                                |

| Order number                          | Push-in fitting for 6 mm tube, G 1/8" |
|---------------------------------------|---------------------------------------|
| Push-in fitting for 6 mm tube, G 1/8" | PM 016 781 -T                         |